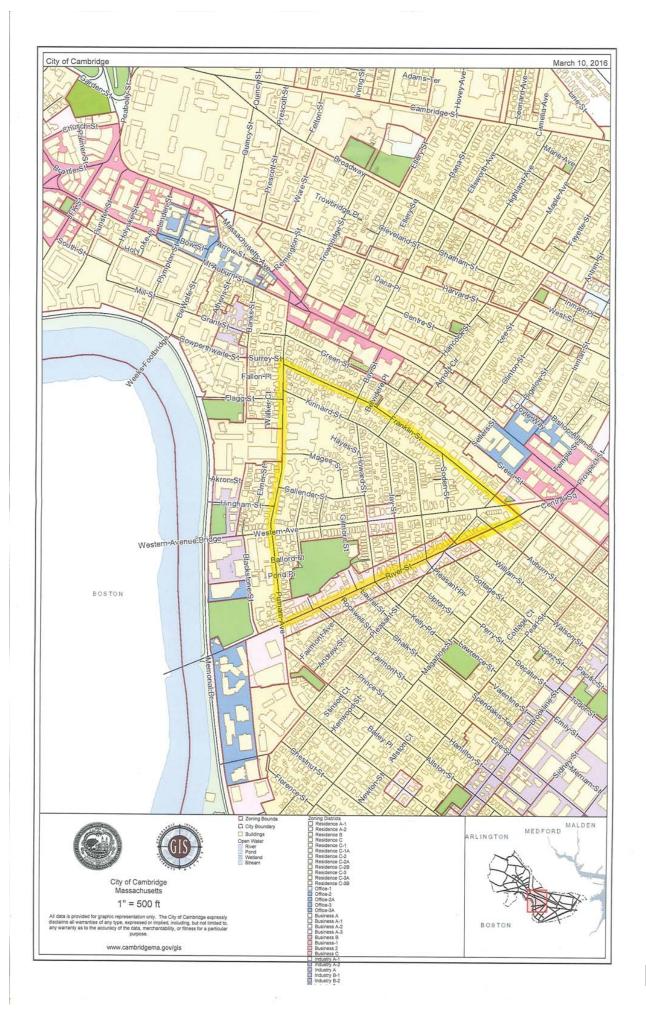

- 1. Change the current zoning designation for the parcels within the Putnam Ave Franklin Street and River Street boundaries from C-1 to C zoning. This would not affect the areas that are presently designated a zone other then C-1.
- 2. As indicated on the attached map, rezone the existing zoning of C-1 to C within the boundaries identified.
- 3. Revise the language of CZO as needed to conform with these changes to the Zoning Map.